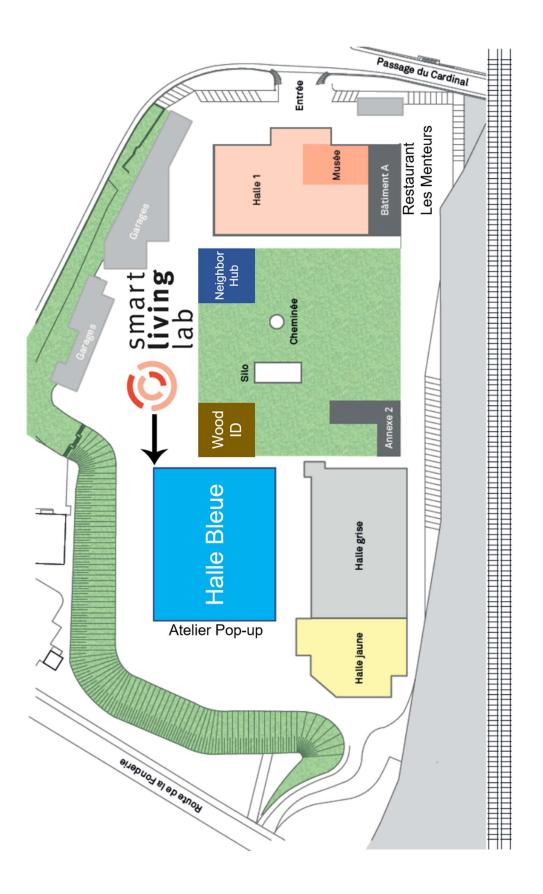

### Address

Passage du Cardinal 13b 1700 Fribourg Switzerland

The Smart Living Lab and EPFL Fribourg offices are located in the building named Halle Bleue.

## blueFACTORY site map