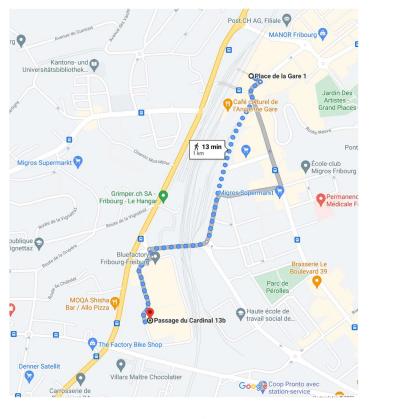

### Address

Passage du Cardinal 13b 1700 Fribourg Switzerland

The Smart Living Lab and EPFL Fribourg offices are located in the building named Halle Bleue.

#### On foot

Ten-minute walk from Fribourg train station (see directions)