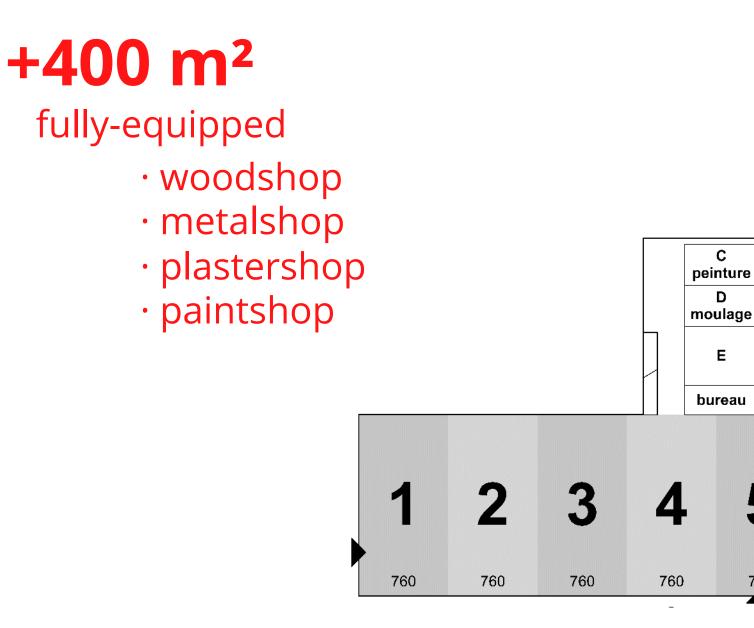

#### 900 m<sup>2</sup>

• usable height: 5.6m
• 5 Ton travelling crane

С

D

Е

в

métal

5

760

Α bois

Logisitque

stock

760

1500/h560

760