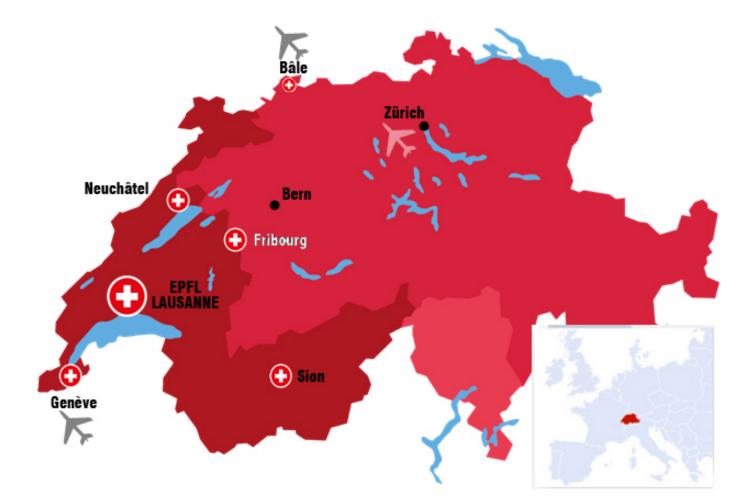

UNIVERSITÉ DE FRIBOURG UNIVERSITÄT FREIBURG



#### **N9min.**



#### atelier PopUp



#### 900 m<sup>2</sup>

• usable height: 5.6m
• 5 Ton travelling crane





С

D

Е

в

métal

5

760

Α bois

Logisitque

stock

760



1500/h560

760





#### +900 m<sup>2</sup> outdoor ease of access for trucks





- $\cdot$  offered access
- $\cdot$  priority to EPFL and HEIA collaborators
- · usable from some hours to multiple months
- totally freed up after each project (!)



#### **Services** (optional fees)

- $\cdot$  practical training to students
- $\cdot$  technical guidance
- · logistical support (consumable and equipment supply)
- $\cdot$  access outside working hours



#### solar decathlon

- from November 2016 to July 2017
- · 60 workers total
- use of entire surface
- · equipm